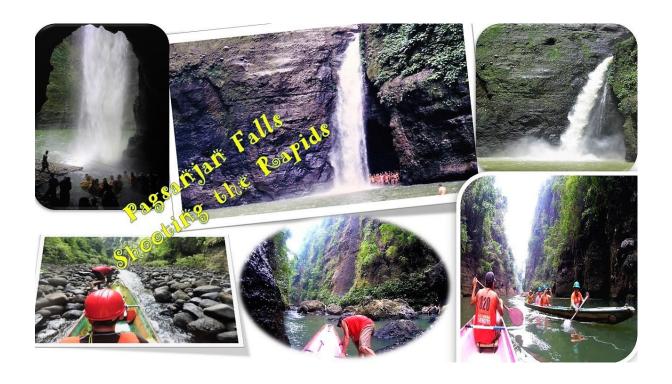

# Please tick the desired convention package:

- **CONVENTION PACKAGE 1:** Php 5,500.00
  - With day tour to the world-renowned Pagsanjan Falls (shooting the rapids) & Liliw (shoes & slippers capital of Laguna)
  - o 2 nights, 3 days accommodation at Luisa Ridge Hot Spring Resort, Convention Shirt & Souvenirs, 1 Snack, 2 Breakfast, 2 Lunch, 2 dinner (Pre-Social & Gala)

May 26, 2018 Saturday: Day tour to Pagsanjan Falls (shooting the rapids) & Liliw (shoes & slippers capital of Laguna)

# **DAY 2 MAY 26, 2018 SATURDAY**

6:30 am Breakfast

8:00 am Tour to Pagsanjan Falls (shooting the rapids)

12 nn Lunch at Pagsanjan Falls Lodge

1:00 pm Tour to Liliw (shoes & slippers capital of Laguna)

4:00pm Back to Luisa Ridge
6:30 pm GALA NIGHT
7:00 pm Call to Order
National Anthem